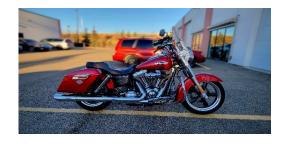

## 2013 Harley Davidson Switchback 103

LIST PRICE \$16,498 PLUS GST

| RATE | DOWN PAYMENT | TERM (MO) | PAYMENT ESTIMATE |
|------|--------------|-----------|------------------|
| 9.9% | \$0          | 84        | \$136.26         |
|      | \$1,000      | 84        | \$128.64         |
|      | \$2,000      | 84        | \$121.01         |