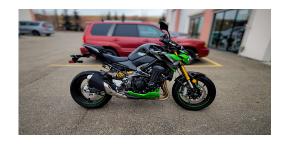

## 2023 KAWASAKI Z900

| LIST PRICE | \$13,498 | PLUS<br>GST |
|------------|----------|-------------|
|------------|----------|-------------|

| RATE | DOWN PAYMENT | TERM (MO) | PAYMENT ESTIMATE |
|------|--------------|-----------|------------------|
| 9.9% | \$0          | 84        | \$112.24         |
|      | \$1,000      | 84        | \$104.61         |
|      | \$2,000      | 84        | \$96.99          |