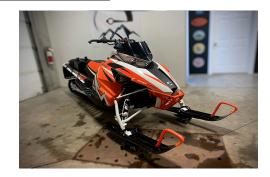

## 2016 Arctic Cat M8000 Sno Pro 162

LIST PRICE: \$9,999 PLUS GST

| RATE | DOWN PAYMENT | TERM (MO) | PAYMENT ESTIMATE |
|------|--------------|-----------|------------------|
| 6.9% | \$0          | 84        | \$79.36          |
|      | \$1,000      | 84        | \$72.42          |
|      | \$2,000      | 84        | \$65.49          |