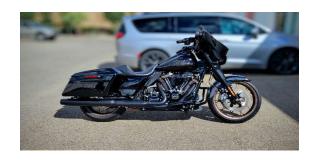

## 2022 Harley Davidson Street Glide Special ST

LIST PRICE: \$39,999 | PLUS GST

| RATE | DOWN PAYMENT | TERM (MO) | PAYMENT ESTIMATE |
|------|--------------|-----------|------------------|
| 6.9% | \$0          | 84        | \$297.81         |
|      | \$2,000      | 84        | \$283.94         |
|      | \$4,000      | 84        | \$270.07         |