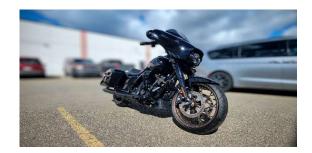

## 2022 Harley Davidson Street Glide Special ST

LIST PRICE: \$39,999 | PLUS GST

| RATE | DOWN PAYMENT | TERM (MO) | PAYMENT ESTIMATE |
|------|--------------|-----------|------------------|
| 6.9% | \$0          | 84        | \$297.81         |
|      | \$2,000      | 84        | \$283.94         |
|      | \$4,000      | 84        | \$270.07         |