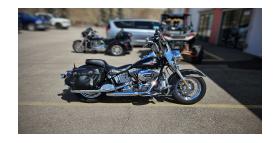

## 2017 Harley Davidson Heritage Classic

LIST PRICE \$18,498 PLUS GST

| RATE | DOWN PAYMENT | TERM (MO) | PAYMENT ESTIMATE |
|------|--------------|-----------|------------------|
| 9.9% | \$0          | 84        | \$152.28         |
|      | \$1,000      | 84        | \$144.65         |
|      | \$2,000      | 84        | \$137.03         |