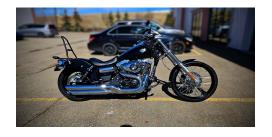

## 2014 Harley Davidson Wide Glide 103

LIST PRICE: \$15,999 PLUS GST

| RATE  | DOWN PAYMENT | TERM (MO) | PAYMENT ESTIMATE |
|-------|--------------|-----------|------------------|
| 8.99% | \$0          | 84        | \$132.26         |
|       | \$1,000      | 84        | \$124.85         |
|       | \$2,000      | 84        | \$117.44         |