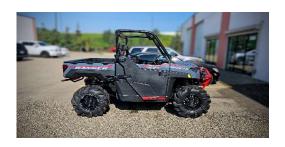

## 2022 Polaris Ranger 1000XP High Lifter

LIST PRICE \$25,498 PLUS GST

| RATE | DOWN PAYMENT | TERM (MO) | PAYMENT ESTIMATE |
|------|--------------|-----------|------------------|
| 9.9% | \$0          | 84        | \$208.33         |
|      | \$1,000      | 84        | \$200.71         |
|      | \$2,000      | 84        | \$193.08         |