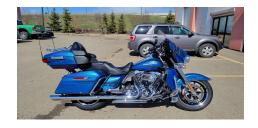

## **2014 HARLEY DAVIDSON ULTRA LIMITED**

LIST PRICE: \$21,499 PLUS GST

| RATE | DOWN PAYMENT | TERM (MO) | PAYMENT ESTIMATE |
|------|--------------|-----------|------------------|
| 5.9% | \$0          | 72        | \$179.18         |
|      | \$1,000      | 72        | \$171.56         |
|      | \$2,000      | 72        | \$163.94         |