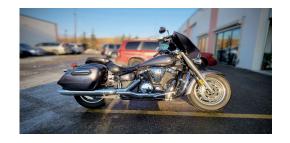

## 2014 Yamaha V-Star Deluxe

LIST PRICE \$9,498 PLUS GST

| RATE | DOWN PAYMENT | TERM (MO) | PAYMENT ESTIMATE |
|------|--------------|-----------|------------------|
| 9.9% | \$0          | 84        | \$80.21          |
|      | \$1,000      | 84        | \$72.58          |
|      | \$2,000      | 84        | \$64.95          |