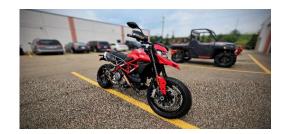

## 2022 Ducati Hypermotard 950 ABS

LIST PRICE \$12,498 PLUS GST

| RATE | DOWN PAYMENT | TERM (MO) | PAYMENT ESTIMATE |
|------|--------------|-----------|------------------|
| 9.9% | \$0          | 84        | \$104.23         |
|      | \$1,000      | 84        | \$96.60          |
|      | \$2,000      | 84        | \$88.98          |