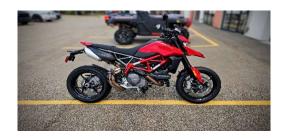

## 2022 Ducati Hypermotard 950 ABS

LIST PRICE \$12,498 PLUS GST

| RATE | DOWN PAYMENT | TERM (MO) | PAYMENT ESTIMATE |
|------|--------------|-----------|------------------|
| 9.9% | \$0          | 84        | \$104.23         |
|      | \$1,000      | 84        | \$96.60          |
|      | \$2,000      | 84        | \$88.98          |