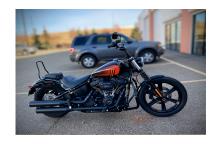

## **2022 HARLEY DAVIDSON STREET BOB 114**

LIST PRICE \$23,498 PLUS GST

| RATE | DOWN PAYMENT | TERM (MO) | PAYMENT ESTIMATE |
|------|--------------|-----------|------------------|
| 9.9% | \$0          | 84        | \$192.32         |
|      | \$1,000      | 84        | \$184.69         |
|      | \$2,000      | 84        | \$177.06         |