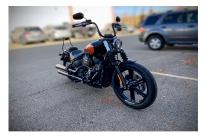

## **2022 HARLEY DAVIDSON STREET BOB 114**

LIST PRICE \$23,498 PLUS GST

| RATE | DOWN PAYMENT | TERM (MO) | PAYMENT ESTIMATE |
|------|--------------|-----------|------------------|
| 9.9% | \$0          | 84        | \$192.32         |
|      | \$1,000      | 84        | \$184.69         |
|      | \$2,000      | 84        | \$177.06         |