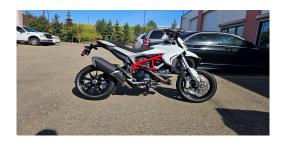

## 2016 Ducati Hypermotard 939

LIST PRICE \$9,498 PLUS GST

| RATE | DOWN PAYMENT | TERM (MO) | PAYMENT ESTIMATE |
|------|--------------|-----------|------------------|
| 9.9% | \$0          | 84        | \$80.21          |
|      | \$1,000      | 84        | \$72.58          |
|      | \$2,000      | 84        | \$64.95          |