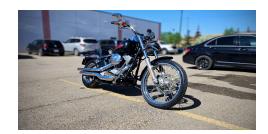

## 2004 Harley Davidson Softail

LIST PRICE: \$9,999 | PLUS GST

| RATE  | DOWN PAYMENT | TERM (MO) | PAYMENT ESTIMATE |
|-------|--------------|-----------|------------------|
| 8.99% | \$0          | 84        | \$85.56          |
|       | \$1,000      | 84        | \$78.15          |
|       | \$2,000      | 84        | \$70.74          |