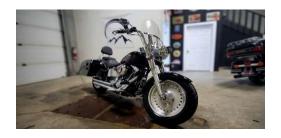

## 2007 Harley Davidson Fat Boy

LIST PRICE: \$10,999 | PLUS GST

| RATE  | DOWN PAYMENT | TERM (MO) | PAYMENT ESTIMATE |
|-------|--------------|-----------|------------------|
| 8.99% | \$0          | 84        | \$93.35          |
|       | \$2,000      | 84        | \$78.52          |
|       | \$4,000      | 84        | \$63.70          |