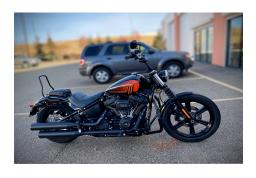

## 2022 Harley Davidson Fat Bob 114

LIST PRICE: \$23,999

| RATE | DOWN PAYMENT | TERM (MO) | PAYMENT ESTIMATE |
|------|--------------|-----------|------------------|
| 6.9% | \$0          | 84        | \$181.30         |
|      | \$1,000      | 84        | \$174.37         |
|      | \$2,000      | 84        | \$167.43         |