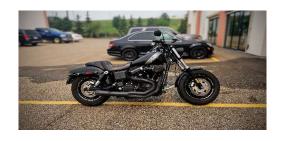

## 2014 Harley Davidson Fat Bob

LIST PRICE: \$14,498 PLUS GST

| RATE  | DOWN PAYMENT | TERM (MO) | PAYMENT ESTIMATE |
|-------|--------------|-----------|------------------|
| 8.99% | \$0          | 84        | \$120.58         |
|       | \$1,000      | 84        | \$113.17         |
|       | \$2,000      | 84        | \$105.76         |