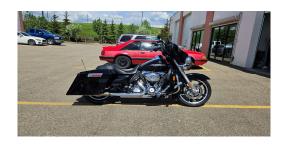

## 2011 Harley Davidson Street Glide

LIST PRICE \$15,498 PLUS GST

| RATE | DOWN PAYMENT | TERM (MO) | PAYMENT ESTIMATE |
|------|--------------|-----------|------------------|
| 9.9% | \$0          | 84        | \$128.25         |
|      | \$1,000      | 84        | \$120.63         |
|      | \$2,000      | 84        | \$113.00         |