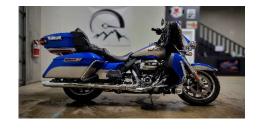

## 2018 Harley Davidson Ultra Classic

LIST PRICE: \$25,999 PLUS GST

| RATE  | DOWN PAYMENT | TERM (MO) | PAYMENT ESTIMATE |
|-------|--------------|-----------|------------------|
| 8.99% | \$0          | 84        | \$210.10         |
|       | \$1,000      | 84        | \$202.68         |
|       | \$2,000      | 84        | \$195.27         |