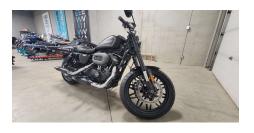

## 2019 Harley Davidson Roadster XL1200CX

LIST PRICE: \$11,999 | PLUS GST

| RATE | DOWN PAYMENT | TERM (MO) | PAYMENT ESTIMATE |
|------|--------------|-----------|------------------|
| 5.9% | \$0          | 72        | \$103.18         |
|      | \$1,000      | 72        | \$95.56          |
|      | \$2,000      | 72        | \$87.94          |